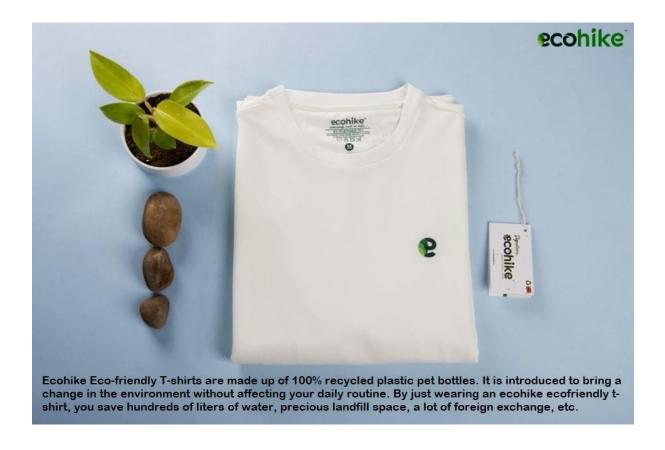

The SIPL team executed a unique LCA study of finding out environmental benefits accrued to recycling of PET bottles to eco-friendly t-shirt Ecohike. Eco-Hike is one of a kind product that does so many things to sustainability like saving a lot water per t-shirt, saving a lot of virgin plastics, saving forex for India that imports ~85% of its crude, saving landfill space, etc.